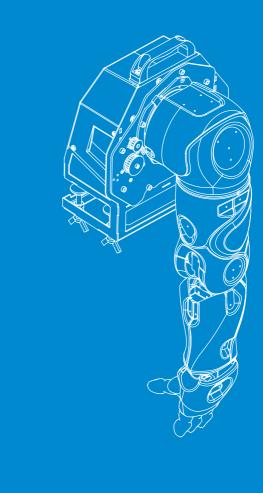

## 1

Remove the upper part of the polyethylene foam logement.

Carefully take the robotic arm out of the polyethylene foam logement holding by the highlighted positions.