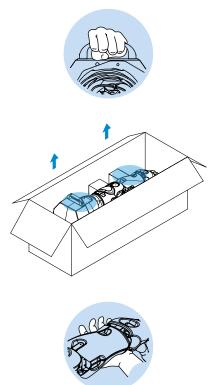

## 1

Remove the upper part of the polyethylene foam logement.

Carefully take the robotic arm out of the polyethylene foam logement holding by the highlighted positions.