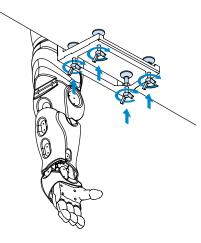

## 3

Mount the bracket on the tabletop.

#### 4

Fasten the bracket to the tabletop.