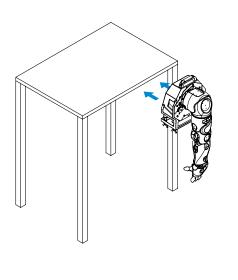

## 1

Remove the upper part of the polyethylene foam logement.

Carefully take the robotic arm out of the polyethylene foam logement holding by the highlighted positions.