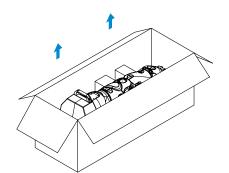

## 1

Remove the upper part of the polyethylene foam logement.

Carefully take the robotic arm out of the polyethylene foam logement holding by the highlighted positions.