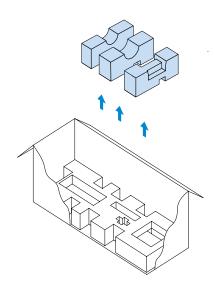

# Promobot Rooky

**Getting started** 

promo-bot.ai

## 1

Remove the upper part of the polyethylene foam logement.







Carefully take the robotic arm out of the polyethylene foam logement holding by the highlighted positions.



## 3

Mount the bracket on the tabletop.



#### 4

Fasten the bracket to the tabletop.



## 5

Remove a plastic bag from the robotic arm.

### 6

Remove the stand-logement from the packaging.



## 7

Take out the rest of the equipment from the bottom of the package: emergency stop button, interface conversion block, power supply and cables.

Warning! Before unpackaging the robotic arm, pay attention to its weight (~10 kg) Use the QR code to read the User Manual



#### **PROMOBOT LLC**

Rm 6, bldg 111A, Shosse Kosmonavtov St., Perm, 614066, Russian Federation +7 (800) 551-65-48 info@promo-bot.ai promo-bot.ai